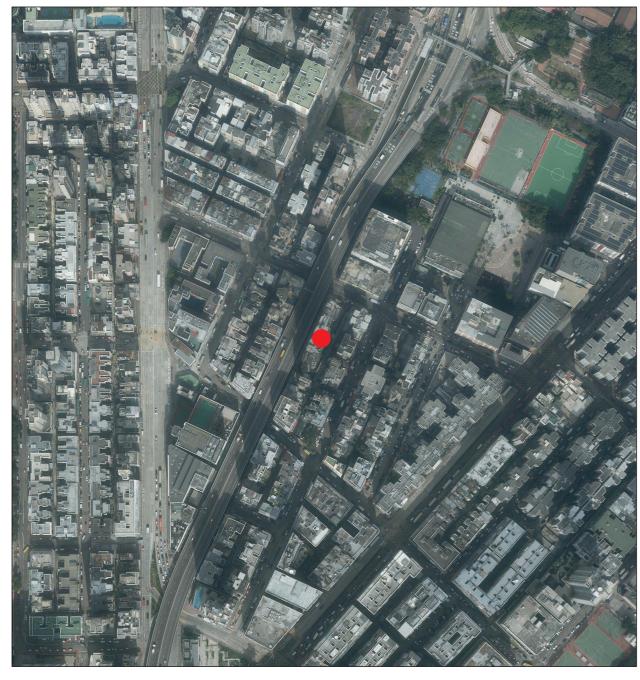

Adopted from part of the aerial photograph taken by the Survey and Mapping Office of Lands Department at a flying height of 6,900 feet, photo No. E116267C, dated 7 December 2020. 摘錄自地政總署測繪處於2020年12月7日在6,900呎飛行高度拍攝之鳥瞰照片,編號為E116267C。

Location of the Development 發展項目的位置

Survey and Mapping Office, Lands Department, The Government of the HKSAR © Copyright reserved reproduction by permission only.

香港特別行政區政府地政總署測繪處©版權所有,未經許可,不得複製。

## Remarks

- 1. The aerial photograph is available for free inspection during normal office hours at the sales office.
- 2. Due to technical reasons as a result of the irregular boundary of the Development, the aerial photograph has shown more than the area required under the Residential Properties (First-hand Sales) Ordinance.

## 備註:

- 1. 該鳥瞰照片存於售樓處,於正常辦公時間內供免費查閱。
- 2. 因發展項目的不規則界線引致的技術原因,鳥瞰照片所顯示的範圍多於《一手住宅物業銷售條例》所要求。